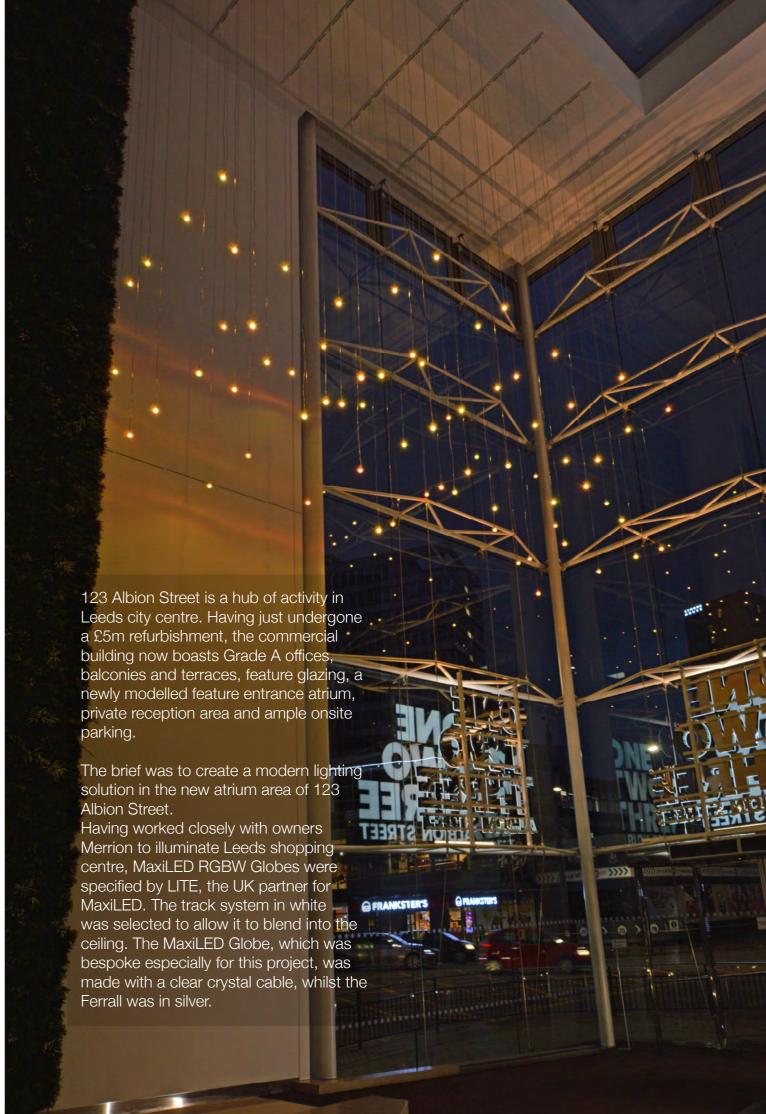

# Case Study

123 Albion Street, Leeds. UK

Data over Power distribution to the fixtures

## Information

Client: Merrion

**Location:** Leeds - United Kingdom

Products Used: MaxiLED Large Globe series RGBW DMX

Controller Used: MaxiLINK and Pharos Controls