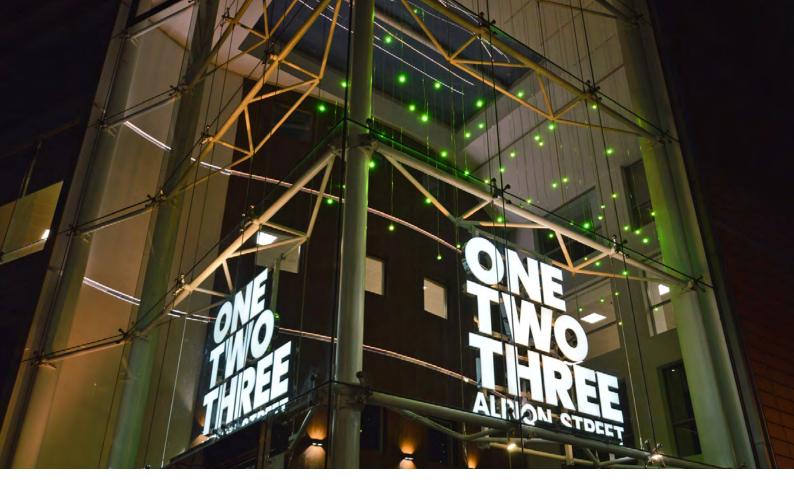

# Case Study

123 Albion Street, Leeds. UK

Data over Power distribution to the fixtures

## Information

Client: Merrion

**Location:** Leeds - United Kingdom

Products Used: MaxiLED Large Globe series RGBW DMX

Controller Used: MaxiLINK and Pharos Controls