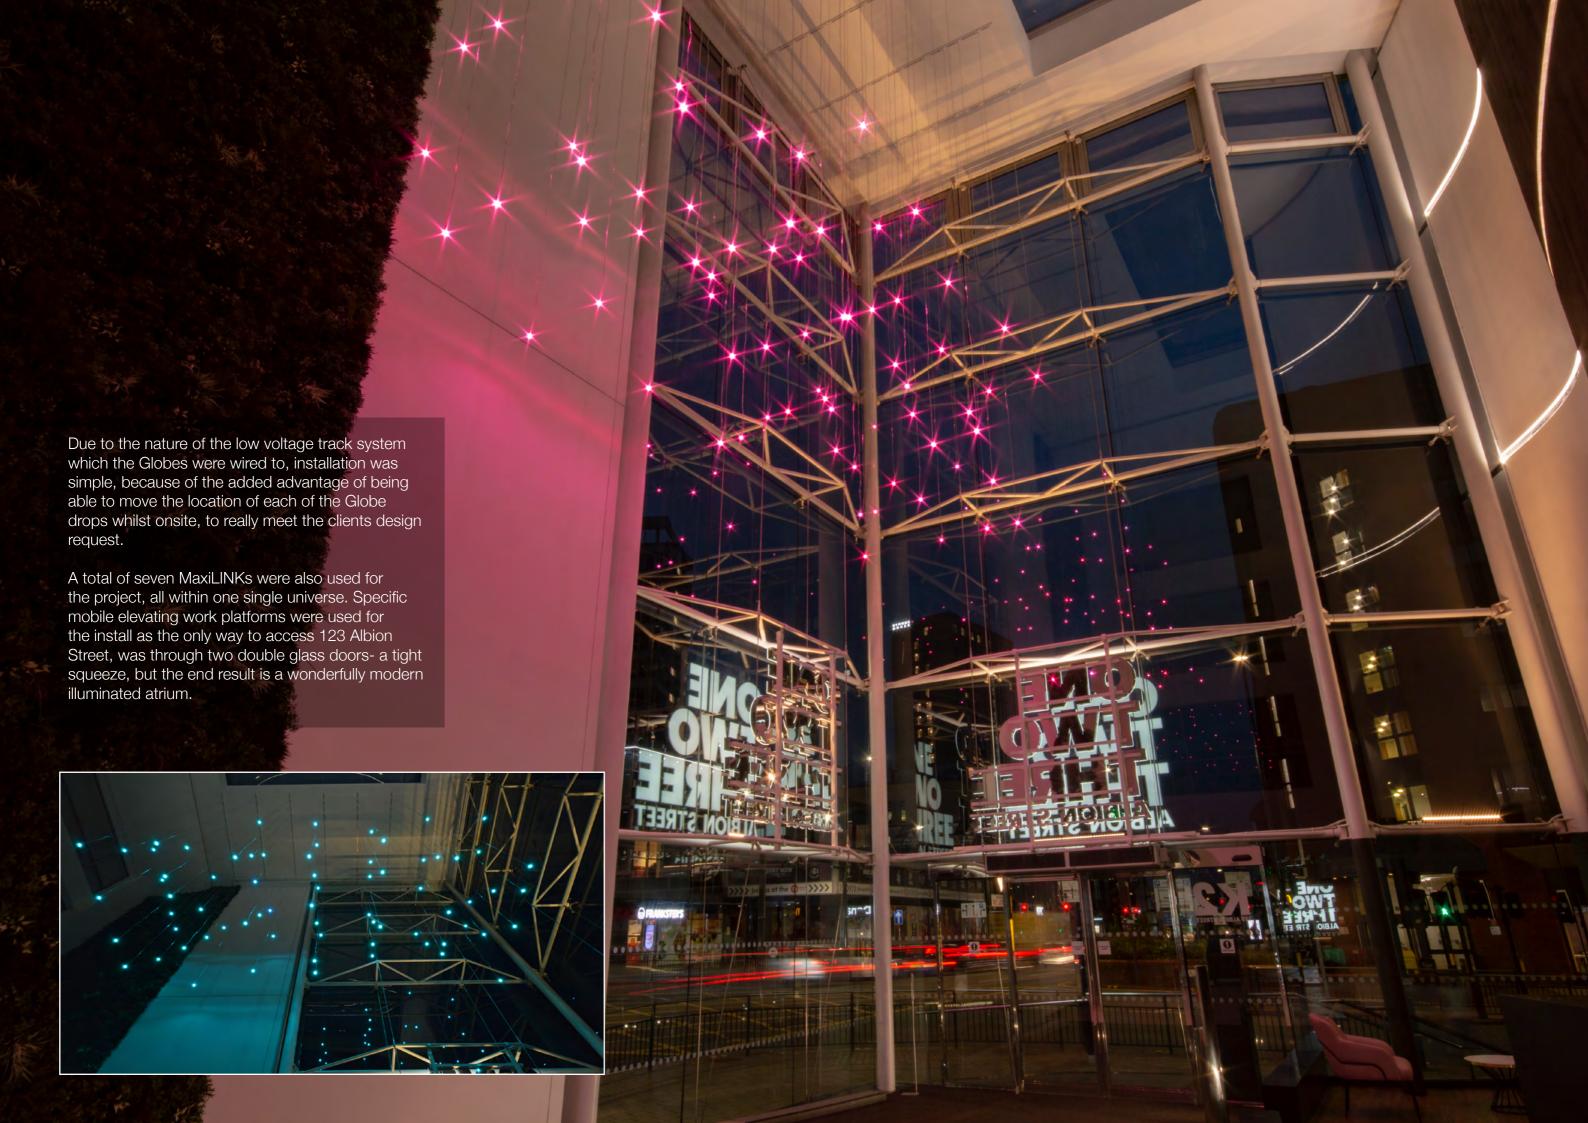

# Case Study

123 Albion Street, Leeds. UK

Data over Power distribution to the fixtures

## Information

Client: Merrion

**Location:** Leeds - United Kingdom

Products Used: MaxiLED Large Globe series RGBW DMX

Controller Used: MaxiLINK and Pharos Controls