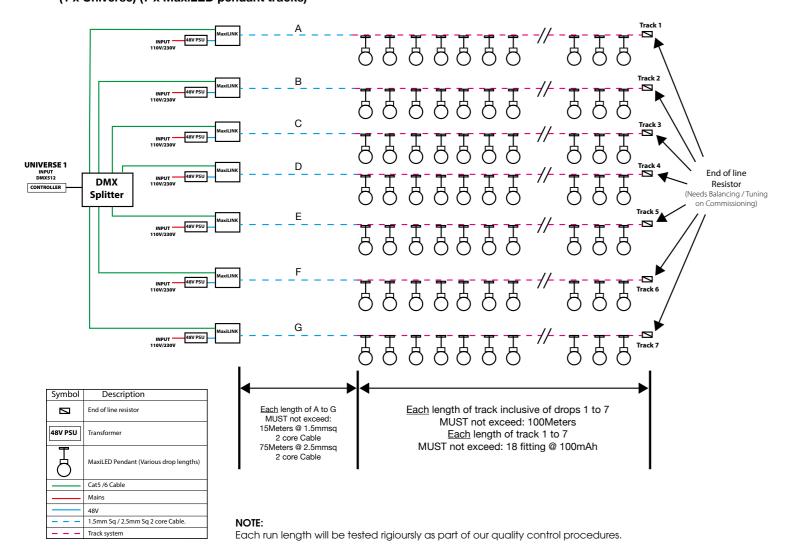

# Listings:

MaxiLED Pendant - Wiring (1 x Universe) (7 x MaxiLED pendant tracks)

### Cable/Run Lengths:

18 Fittings per track. 100m (328ft) maximum strand length inclusive of track length and drop distances. 75m (246ft) maximum length for leader cable to start of track.