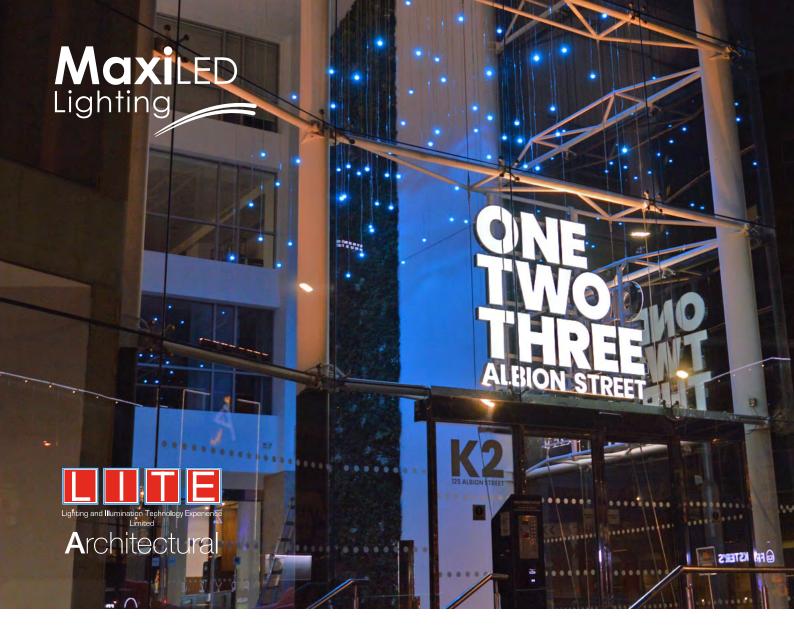

# Case Study

123 Albion Street, Leeds. UK

Data over Power distribution to the fixtures

## Information

Client: Merrion

**Location:** Leeds - United Kingdom

Products Used: MaxiLED Large Globe series RGBW DMX

Controller Used: MaxiLINK and Pharos Controls