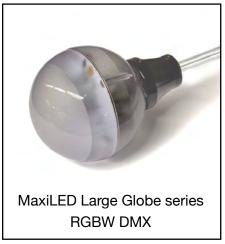

## Information

Client: Merrion

**Location:** Leeds - United Kingdom

Products Used: MaxiLED Large Globe series RGBW DMX

Controller Used: MaxiLINK and Pharos Controls

#### Environment:

Dry, indoor locations (IP20).

Power Output: 48VAC with combined data over ine voltage.

2.4W per Globe at full RGBW on.

### Light Source:

CREE LED's with red, green, blue and